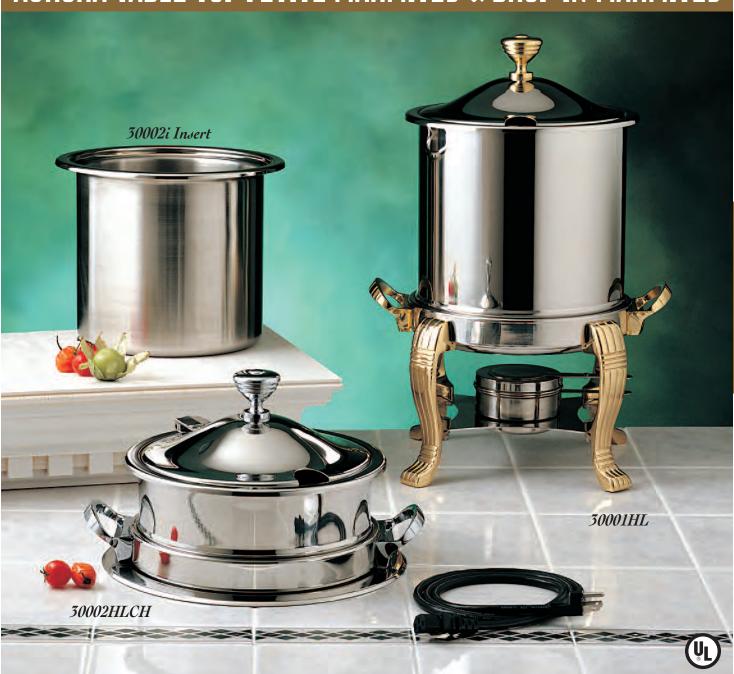

## **AURORA TABLE TOP PETITE MARMITES & DROP-IN MARMITES**

| Petite Marmite w/ Hinged Lid                             | ~ | 30001HL     | 8 qt.          |
|----------------------------------------------------------|---|-------------|----------------|
| Petite Marmite w/ Hinged Lid Chrome                      |   | 30001HLCH   | 8 qt.          |
| Copper Petite Marmite w/ Hinged Lid                      |   | 30001HLCP   | 8 qt.          |
| Drop-In Soupwell w/ Electric Heater w/ Hinged Lid        |   | 30002HLSC   | 8 qt.          |
| Drop-In Soupwell w/ Electric Heater w/ Hinged Lid Chrome | ~ | 30002HLCHSC | 8 qt.          |
| Copper Drop-In Soupwell w/ Electric Heater w/ Hinged Lid |   | 30002HLCPSC | 8 qt.          |
| Soup Insert for #30001HL & #30002HL                      | ~ | 30002i      | 8 qt. / 2 gal. |
|                                                          |   | 30003i      | 4 qt. / 1 gal. |

<sup>\*</sup>Copper = Special Order - 90 day delivery

All our Petite Marmites come with two size soup inserts 4 qt. & 8 qt.
Our drop-in marmites come with an electric #12090 UL approved thermostatically controlled heater.
Both units have an outer water jacket so soup heats evenly without burning.